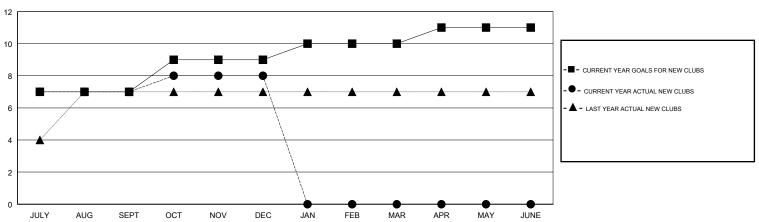

7             | 7         | 0             | JULY/AUG/SEPT         | 97                        | 168                     | 107                                          |
| OCT/NOV/DEC           | 2             | 1         | 3             | OCT/NOV/DEC           | 87                        | 53                      | 188                                          |
| JAN/FEB/MAR           | 1             | 0         | 0             | JAN/FEB/MAR           | 40                        | 0                       | 0                                            |
| APR/MAY/JUNE          | 1             | 0         | 0             | APR/MAY/JUNE          | -5                        | 0                       | 0                                            |

#### GOALS AND ACTUAL NEW CLUBS CUMULATIVE



#### GOALS AND ACTUAL MEMBERS CUMULATIVE



| -∎ | - MEMBER GROWTH NET GOAL      |
|----|-------------------------------|
| -• | - MEMBER GROWTH ACTUAL        |
| -4 | - LAST YEAR MEMBERSHIP ACTUAL |
|    |                               |
|    |                               |
| _  |                               |

| DROPPED CLUBS: 3 |     |
|------------------|-----|
| DROPPED MEMBERS  |     |
| DECEASED         | 2   |
| CLUB CANCELLED   | 147 |
| OTHER            | 144 |
| TOTAL            | 293 |

| 26 CLUBS OF 59 ADDED 1 OR MORE |   |
|--------------------------------|---|
| NEW MEMBERS                    |   |
|                                |   |
|                                | ı |

| GENDER DISTRIBUTION                    |                |  |  |  |
|------------------------