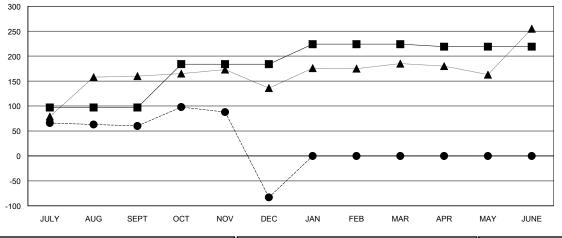

#### GOALS AND ACTUAL MEMBERS CUMULATIVE

| -∎ | - MEMBER GROWTH NET GOAL      |
|----|-------------------------------|
| -• | - MEMBER GROWTH ACTUAL        |
| -4 | - LAST YEAR MEMBERSHIP ACTUAL |
|    |                               |
|    |                               |
| _  |                               |